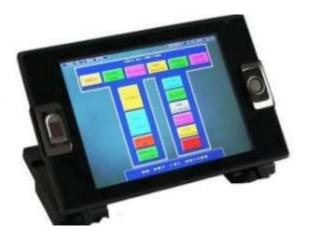

## **Spin POS**

The new Spin POS is the latest arrival in the PI Electronique POS range. Behind its elegant and modern design, the Spin integrates for you in an easy to use product, the very best of today's technology: biometric fingerprint reader, integrated ISO magnetic cards reader, iButton Dallas keys reader, USB connectors and Ethernet network connector.

Spin POS comes in two models, Spin 8 (8 inch) and Spin 15 (15 inch), both compatible with the Handy handheld POS. A wall support is also available for both Spin models.